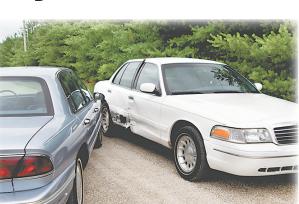

**Click On The Car Care Banner To View These Pages Online At** 

RUTHERFORD

We work with all insurance companies and on all makes & models. We can assist with all your collision needs.

**Have Your Car Repaired By The Professionals!** 

Loaner Cars Are Available

**Estimates are** 

come **see us!** 

# The Collision Center @Mc Cwry-Deck

GMC

Hwy. 74A Bypass • Forest City

828-286-2381

Body Shop Hours: 8:00am-6pm Mon.-Thurs.; Fri. 8:00am-5pm

The McCurry Deck Service Team would like to thank everybody for voting us the # 1 Service Team in Rutherford County!